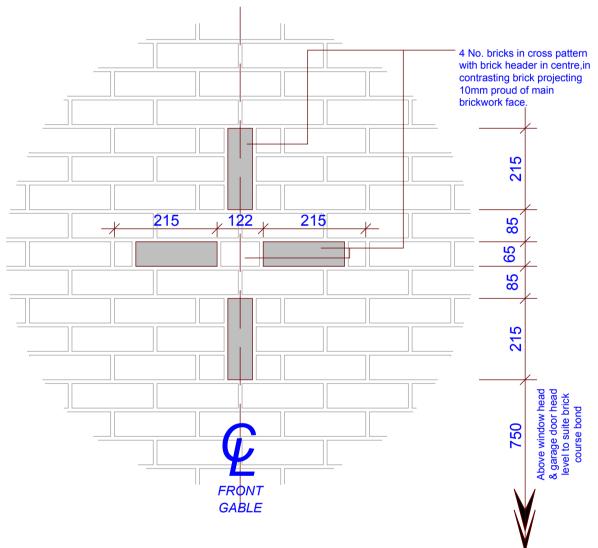

## BRICK FEATURE DETAIL. 1:10

Rev H - Brick verge & corbel to side elev, RWP moved. FK 09/03/10 Rev G - Moved external SVP to internal as standard. JCM 05/03/08 Rev F - Changed walls to 302mm. J.C.M. 10/12/07 Rev E - Stud walls to GFloor, stub stack to GFloor WC M.H. 15/07/05 Rev D - Doors to Cyl cupboards amended to D2's, heating system M.H. 04/05/04