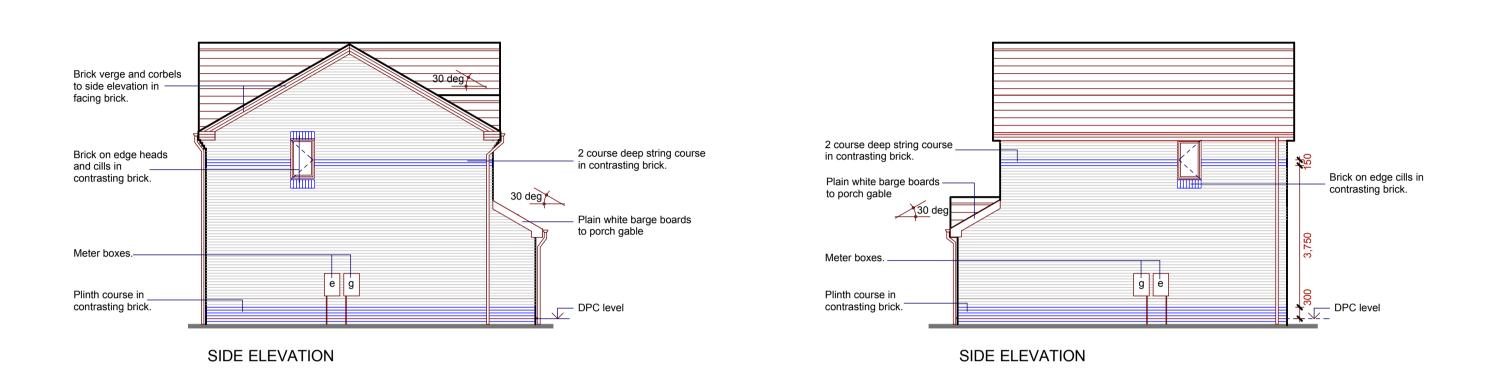

## BRICK FEATURE DETAIL. 1:10

Rev H - Brick verge & corbel to side elev, RWP moved. FK 09/03/10 Rev G - Moved external SVP to internal as standard. JCM 05/03/08 Rev F - Changed walls to 302mm. J.C.M. 10/12/07 Rev E - Stud walls to GFloor, stub stack to GFloor WC M.H. 15/07/05 Rev D - Doors to Cyl cupboards amended to D2's, heating system M.H. 04/05/04