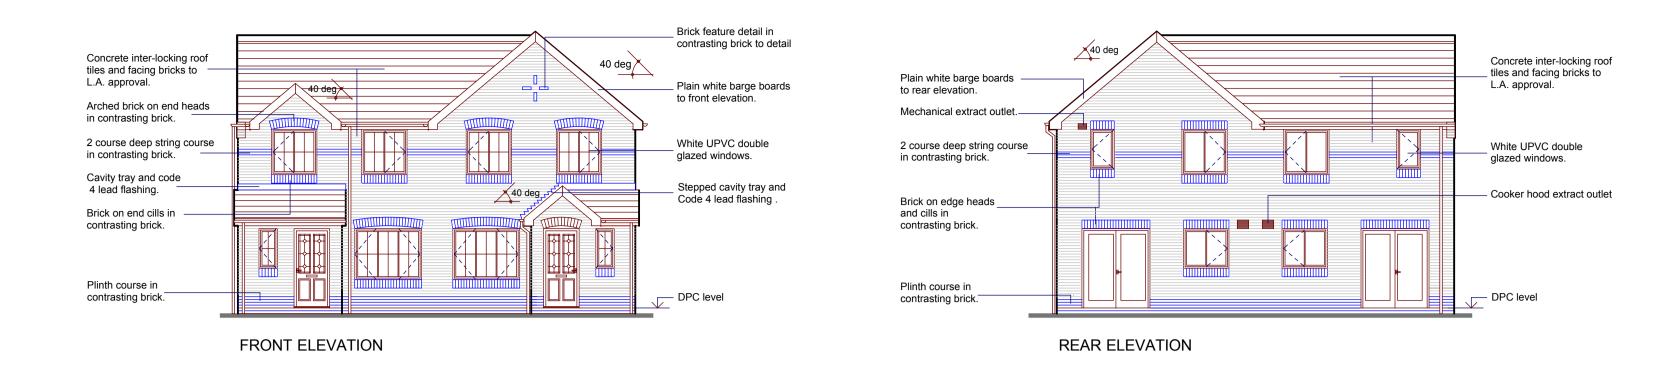

## BRICK FEATURE DETAIL. 1:10

Rev H - Brick verge & corbel to side elev, RWP moved. FK 09/03/10 Rev G - Moved external SVP to internal as standard. JCM 05/03/08 Rev F - Changed walls to 302mm. J.C.M. 10/12/07 Rev E - Stud walls to GFloor, stub stack to GFloor WC M.H. 15/07/05 Rev D - Doors to Cyl cupboards amended to D2's, heating system M.H. 04/05/04