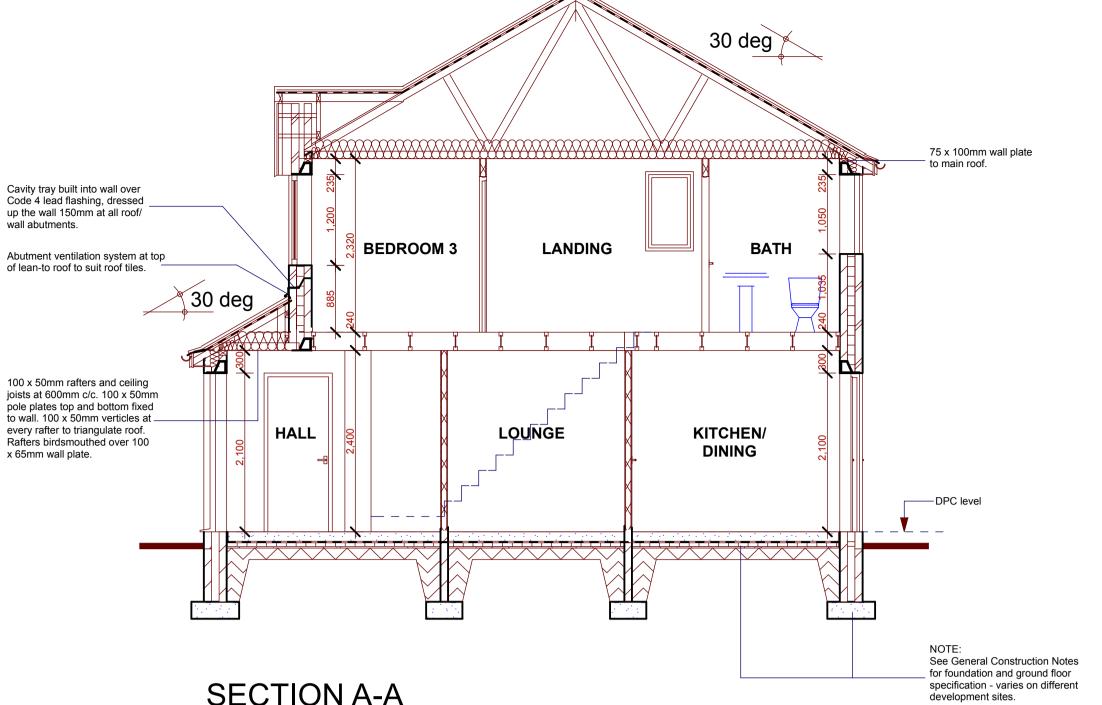

**SECTION A-A** 



## BRICK FEATURE DETAIL. 1:10

Rev H - Brick verge & corbel to side elev, RWP moved. FK 09/03/10 Rev G - Moved external SVP to internal as standard. JCM 05/03/08 Rev F - Changed walls to 302mm. J.C.M. 10/12/07 Rev E - Stud walls to GFloor, stub stack to GFloor WC M.H. 15/07/05 Rev D - Doors to Cyl cupboards amended to D2's, heating system M.H. 04/05/04

revised to inc. combi boiler, dwg updated to part E, cavity wall amended. Rev C - S&VP's relocated & flue blocks staggered M.H. 13/10/03 Rev B - Ext door sizes changed & TJI joists added F.K.09/07/02 Rev A - Window styles to front elevation changed F.K. 23/04/02

**RIPPON HOMES** Leeming Lane South, Mansfield Woodhouse Nottinghamshire, NG19 9AQ Tel: 01623 659000 Fax: 01623 420807

## STANDARD WORKING DRAWING

House Typ