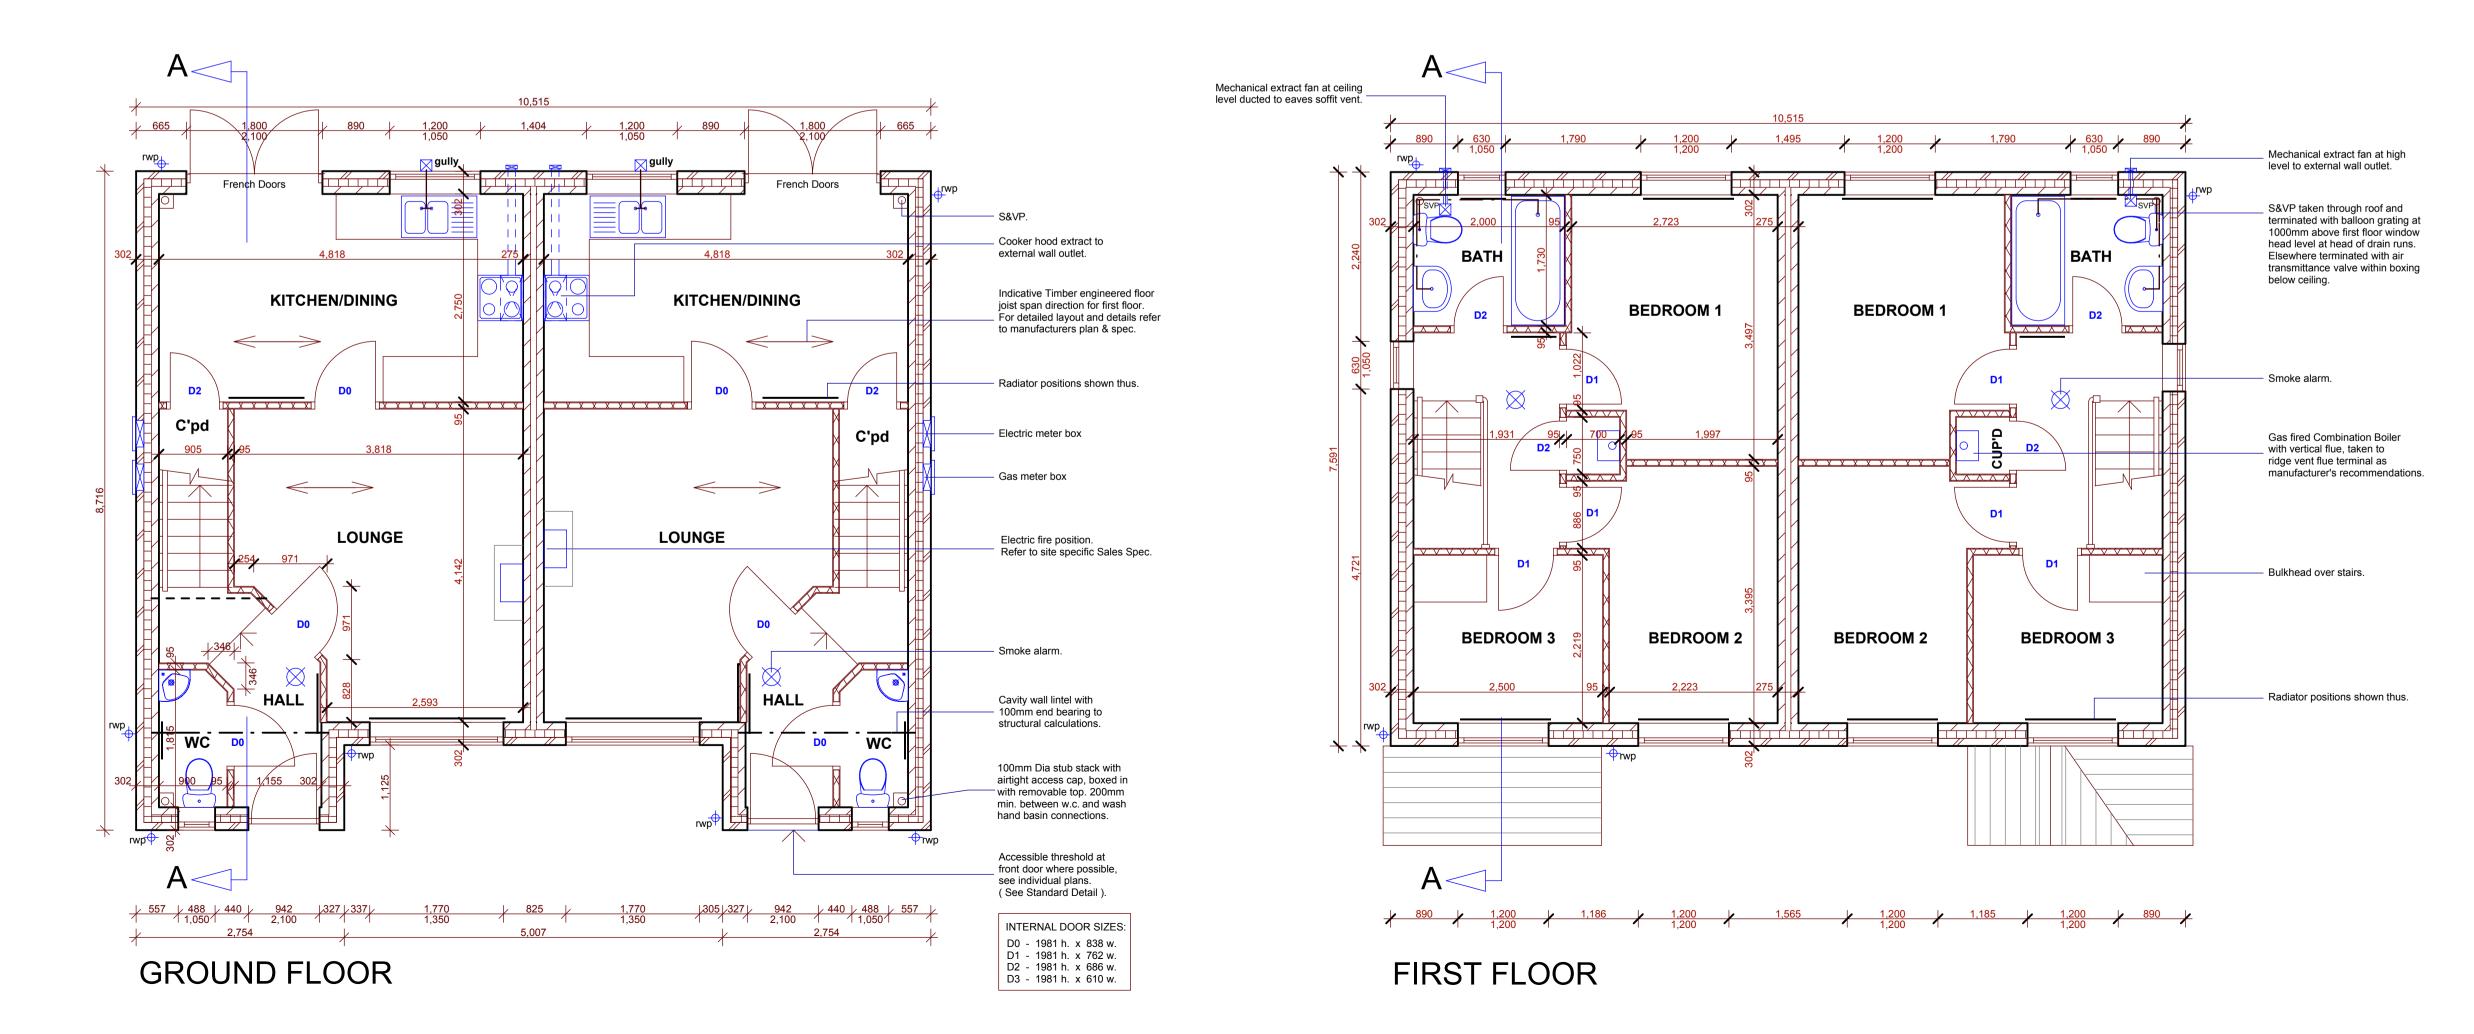

## STANDARD WORKING DRAWING

House Type: 3S6

Scale: 1:50 & 1:100 February 2002

Date:

Revision: Н

**FLOOR AREA** 69.74 m² 751 ft²