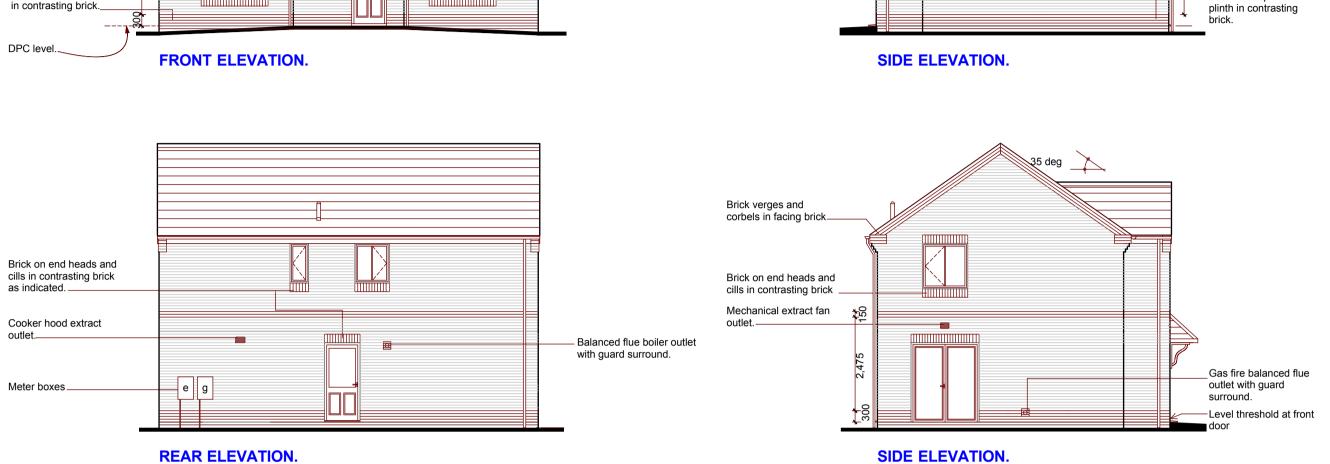

## **GROUND FLOOR PLAN.**

Brick verges and

\_150mm deep string

\_ 300mm deep flush

brick.

course in contrasting

corbels in facing brick