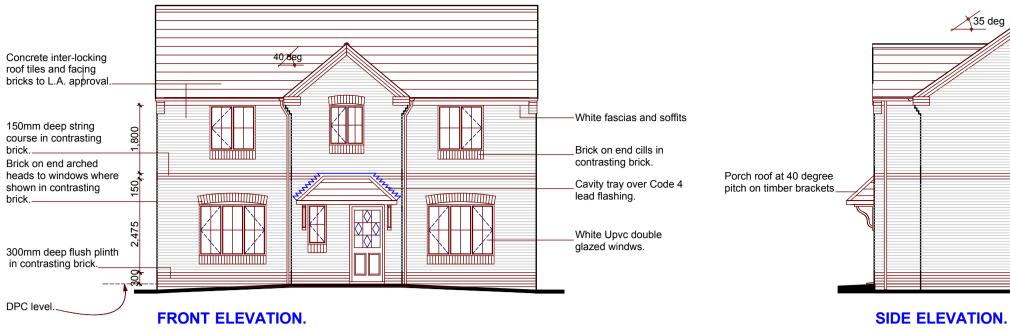

## **GROUND FLOOR PLAN.**

Brick verges and

\_150mm deep string

\_ 300mm deep flush

brick.

course in contrasting

corbels in facing brick