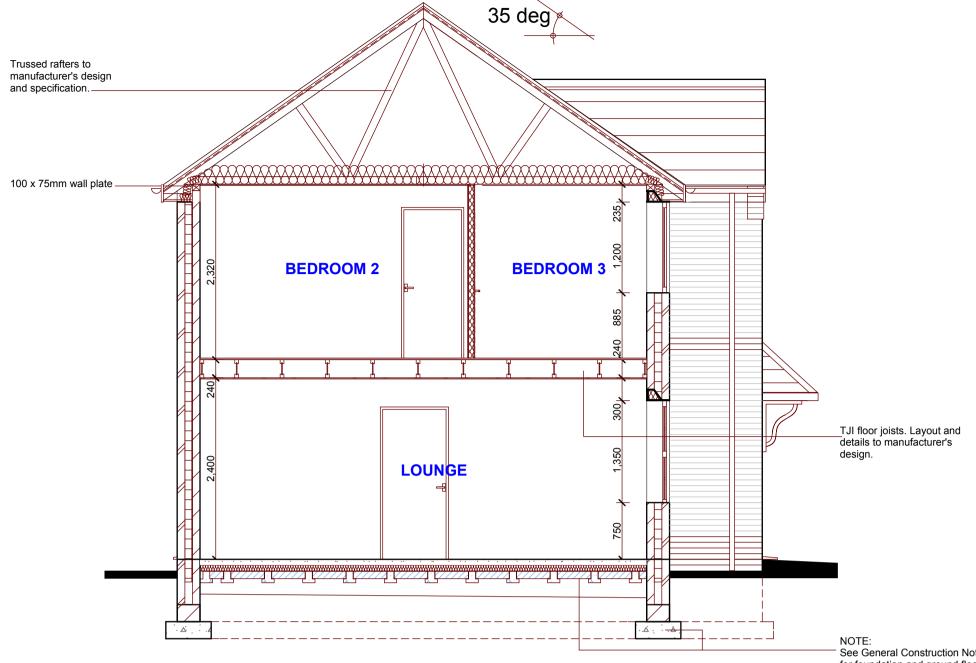

## FIRST FLOOR PLAN.

SECTION A - A.

NOTE: See General Construction Notes for foundation and ground floor specification - varies on different development sites.

S.V.P. taken through roof and terminated with balloon grating at 1000mm above first floor window head level at head of drain runs. Elsewhere terminated with Air Admittance Valve within roof space.