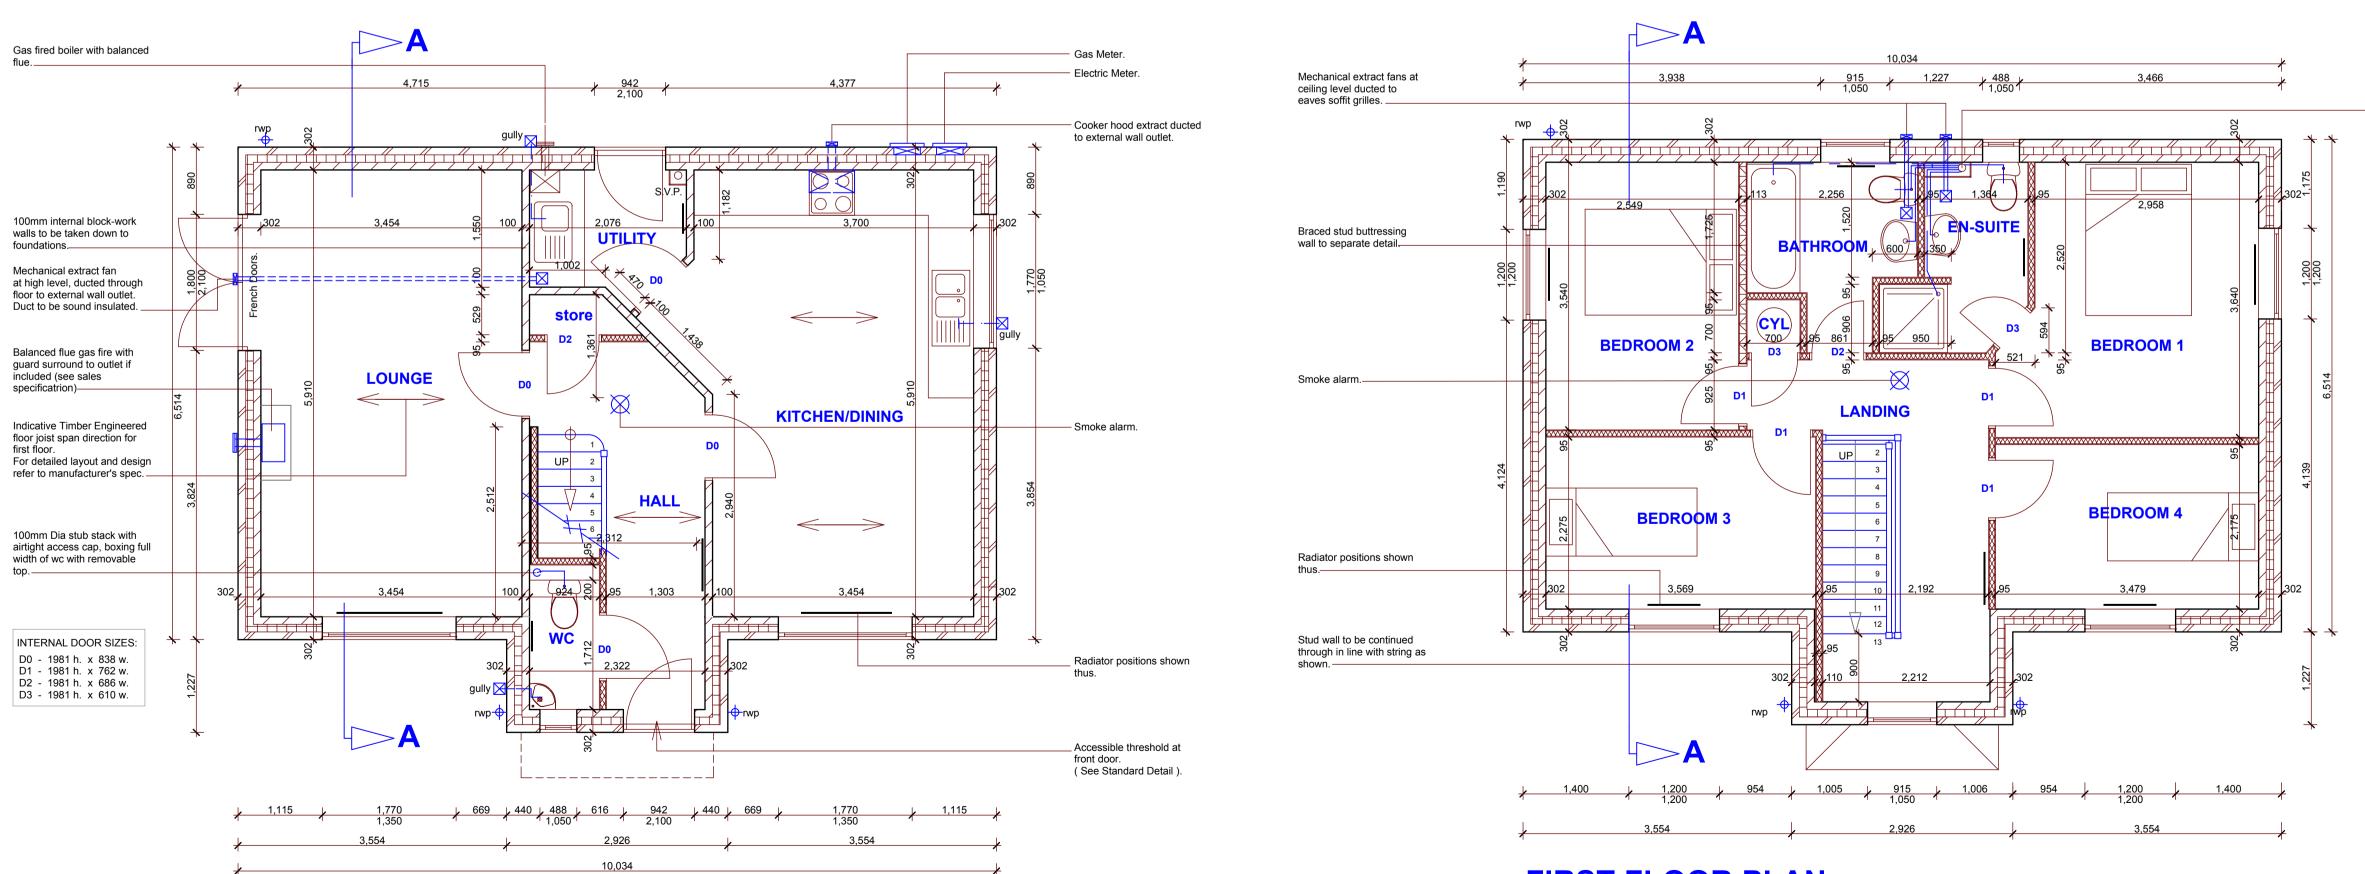

## **GROUND FLOOR PLAN.**

Brick verges and

\_150mm deep string

\_ 300mm deep flush

brick.

course in contrasting

corbels in facing brick

## FIRST FLOOR PLAN.

SECTION A - A.

NOTE: See General Construction Notes for foundation and ground floor specification - varies on different development sites.

S.V.P. taken through roof and terminated with balloon grating at 1000mm above first floor window head level at head of drain runs. Elsewhere terminated with Air Admittance Valve within roof space.